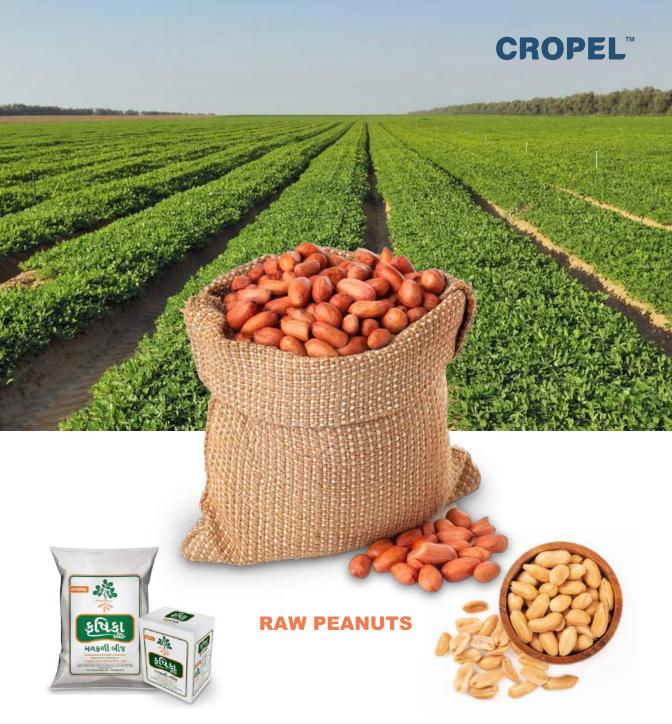

### **ABOUT US**

INDIA'S FIRST INTEGRATED PLANT - CROPEL is One of the largest producers, manufacturers and exporters of Raw Peanut, Roasted Peanut, Peanut Butter & Spread in India. We are specialized in supplying Private Labels. Our Products are made from the finest quality ingredients and it confirms the following International Standards.

Mr. Mahendra Patel (Director)

**GROUNDNUT SEEDS** 

**ROASTED PEANUTS** 