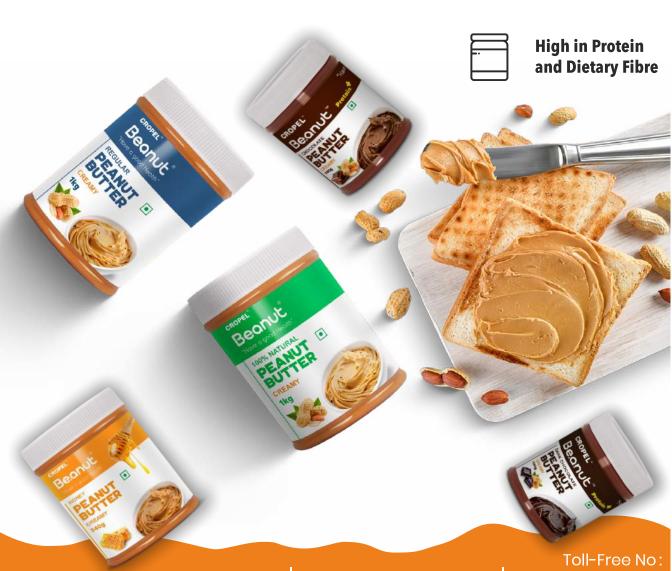

#### **Peanut Butter**

## MAKES EVERYTHING BETTER

Includes healthy fats

**Heart caretaker** 

**Balances Weight** 